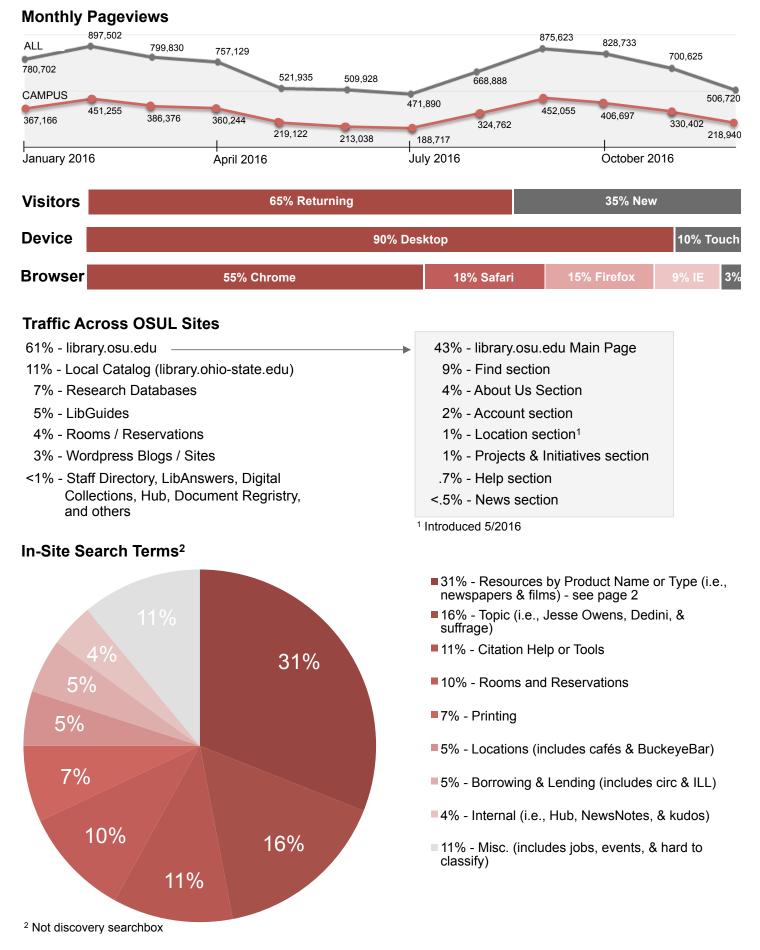

# 2016 OSUL Web Analytics Summary



## "Resource" Searches (In-Site Searches)

- 9% Ebsco
- 9% Research Databases
- 7% Web of Science
- 7% PubMed
- 6% Academic Search Complete
- 4% Naxos
- 4% Lexicomp
- 4% Psychinfo
- 4% Safari
- 3% JSTOR
- 3% Up to Date
- 3% NetAnatomy
- 3% OSUL catalog
- 2% Oxford English Dictionary
- 2% Special Collections topics
- 2% Google Scholar
- 2% Maps
- 2% eBooks
- 2% OhioLink
- 2% Proquest
- 2% Knowledge Bank
- 1% Movies or films
- 1% Hoovers
- 1% LexisNexis
- 1% OSU yearbook
- 1% Newspapers
- 1% Social Explorer
- <1% Avery, books, Business Source Complete, Scopus, Finding Aids, micromedex, Wall Street Journal, Morningstar, Scifinder, Rare Books, Lantern, Knovel, Harvard Business Review, & Web of Knowledge

# Organic Search Terms (Google, Bing, etc.)

- 60% "Ohio State University Library" or va